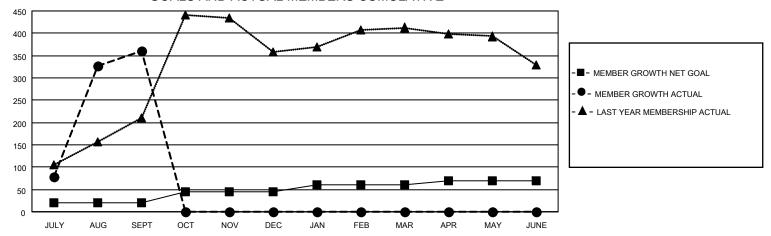

## GOALS AND ACTUAL MEMBERS CUMULATIVE

| DROPPED CLUBS: 0 |    | 42 CLUBS OF 86 ADDED 1 OR<br>MORE NEW MEMBERS | GENDER DISTRIBUTION                 |                                |  |
|------------------|----|-----------------------------------------------|-------------------------------------|--------------------------------|--|
|                  |    | WORE NEW WEINBERG                             | MALE<br>FEMALE                      | 2,408 (73.37%)<br>874 (26.63%) |  |
| DROPPED MEMBERS  |    |                                               | NON BINARY PREFER NOT TO ANSWER     | 0 (0.00%)                      |  |
| DECEASED         | 2  |                                               | THEFERINGT TO ANSWER                | 0 (0.0070)                     |  |
| CLUB CANCELLED   | 0  | CLICK HERE FOR CUMULATIVE                     | TOTAL FAMILY UNIT MEMBERS           | 1,598                          |  |
| OTHER            | 31 | MEMBERSHIP DATA                               |                                     |                                |  |
| TOTAL            | 33 |                                               | FAMILY MEMBERS PAYING HALF DUES 865 |                                |  |
|                  |    |                                               |                                     |                                |  |

## MONTHLY MEMBERSHIP PROGRESS REPORT

LOCATION INDIA District 320 A Results as of: 9/30/2022

| Clubs RESULTS FOR 2022-2023 |   |    |   | Members RESULTS FOR 2022-2023 |    |     |    |
|-----------------------------|---|----|---|-------------------------------|----|-----|----|
|                             |   |    |   |                               |    |     |    |
| JULY/AUG/SEPT               | 1 | 10 | 0 | JULY/AUG/SEPT                 | 20 | 409 | 33 |
| OCT/NOV/DEC                 | 1 | 0  | 0 | OCT/NOV/DEC                   | 25 | 0   | 0  |
| JAN/FEB/MAR                 | 1 | 0  | 0 | JAN/FEB/MAR                   | 15 | 0   | 0  |
| APR/MAY/JUNE                | 0 | 0  | 0 | APR/MAY/JUNE                  | 10 | 0   | 0  |