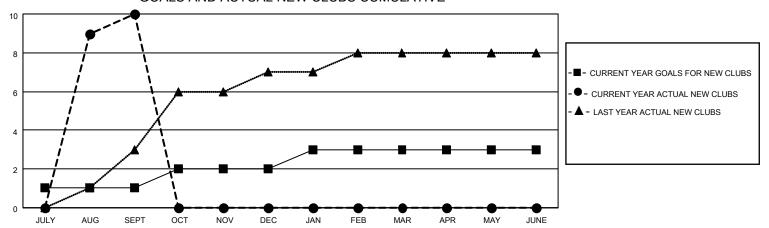

## GOALS AND ACTUAL NEW CLUBS CUMULATIVE

## MONTHLY MEMBERSHIP PROGRESS REPORT

LOCATION INDIA District 320 A Results as of: 9/30/2022

| Clubs RESULTS FOR 2022-2023 |   |    |   | Members RESULTS FOR 2022-2023 |    |     |    |
|-----------------------------|---|----|---|-------------------------------|----|-----|----|
|                             |   |    |   |                               |    |     |    |
| JULY/AUG/SEPT               | 1 | 10 | 0 | JULY/AUG/SEPT                 | 20 | 409 | 33 |
| OCT/NOV/DEC                 | 1 | 0  | 0 | OCT/NOV/DEC                   | 25 | 0   | 0  |
| JAN/FEB/MAR                 | 1 | 0  | 0 | JAN/FEB/MAR                   | 15 | 0   | 0  |
| APR/MAY/JUNE                | 0 | 0  | 0 | APR/MAY/JUNE                  | 10 | 0   | 0  |